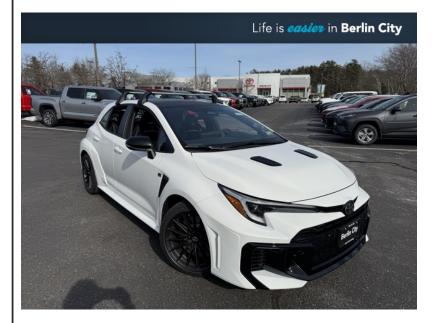

## **2025 TOYOTA GR COROLLA PREMIUM**

\$47,318

191 RIVERSIDE ST. PORTLAND ME,04103

VIN: JTNABAAE3SA018788 STK#: TT194449 EXTERIOR COLOR: 0040 DRIVETRAIN: AWD COLOR: 0040 MILEAGE: 6

**TRIM: PREMIUM** 

**CONDITION: NEW** 

ENGINE: 1.6L I3 PDI TURBOCHARGED DOHC 12V LEV3-ULEV70 300HP

**DESCRIPTION/OPTIONS:** 0040 2025 Toyota GR Corolla Premium AWD 1.6L I3 PDI Turbocharged DOHC 12V LEV3-ULEV70 300hpThis vehicle comes with Toyota Care complimentary 2 year and 25,000 mile vehicle maintenance at no charge. Warranty includes Basic Coverage 36 months/36,000 miles (all components other than normal wear and maintenance items). Powertrain Coverage1 60 months/60,000 miles (engine, transmission/transaxle, front-wheel-drive system, rear-wheel drive, seatbelts and airbags). Quoted price subject to change without notice to correct errors or omissions. All figures are estimates only and are not guaranteed as accurate. Dealer document processing charge of \$799 not included in quoted price. Sales tax or other taxes, tag, title, registration fees, and government fees is not included in quoted price. All vehicles subject to prior sale.• At Berlin City Toyota of Portland you can buy with confidence knowing all of our certified vehicles undergo a rigorous reconditioning process and come with a 2 month/2,000 mile warranty. And if for any reason you are not fully satisfied with your purchase bring it back within 4 days or 200 miles, no questions asked. Want to save more time, we'll even deliver it to your doorstep within 24 hours. That's how we make car buying easy. Quoted price subject to change without notice to correct errors or omissions. All figures are estimates only and are not guaranteed as accurate. Dealer document processing charge of \$799 not included in quoted price. Sales tax or other taxes, tag, title, registration fees, and government fees is not included in quoted price. All vehicles subject to prior sale.